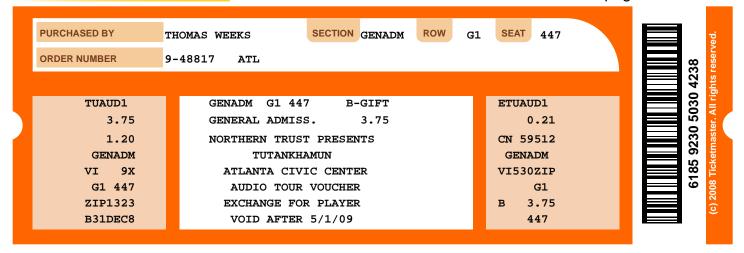

#### Important Instructions:

- The barcode only allows one entry per scan.
- Unauthorized duplication or sale of this ticket may prevent your admittance to the event.

ETUGIFT Section: GENADM Row: G1 Seat: 447

6185 9230 5030 4238