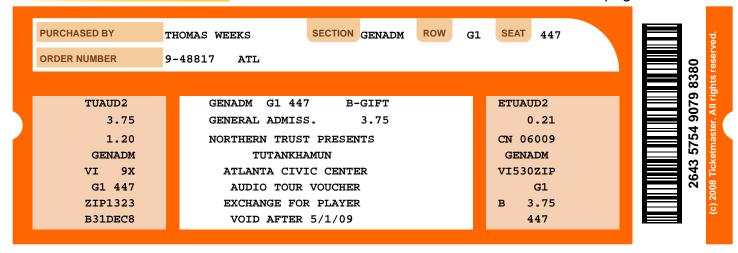

#### Important Instructions:

- The barcode only allows one entry per scan.
- Unauthorized duplication or sale of this ticket may prevent your admittance to the event.

ETUGIFT Section: GENADM Row: G1 Seat: 447

2643 5754 9079 8380