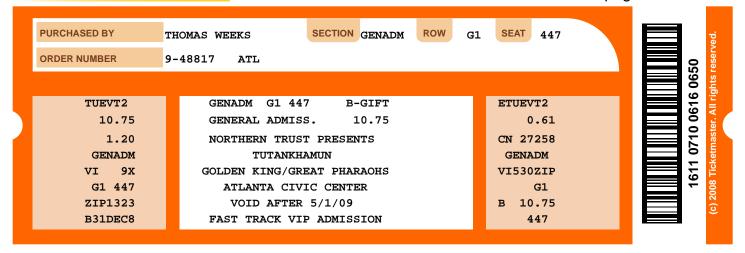

#### Important Instructions:

- The barcode only allows one entry per scan.
- Unauthorized duplication or sale of this ticket may prevent your admittance to the event.

ETUGIFT Section: GENADM Row: G1 Seat: 447

1611 0710 0616 0650