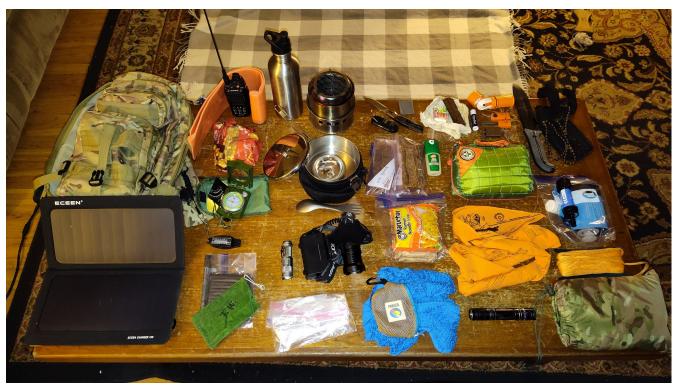

## Tom's Overnight Go-Bag / Camping Bag

## **Other Emergency Supplies:**

- Orange foam limb splint
- H.Power GMRS radio (+NOAA/Scanner/FM)
- Sugar/fat snack (e.g. carmel/nut popcorn)
- Quality land-nav compass
- Emergency whistle/thermom.
- Solid fuel pocket handwarmer
- Backpack
- Solar USB charger
- Pocket bible

## Overnight/Food: (middle)

- Single wall steel water bottle (m:water+cooking)
- Nesting wood stove/mess kit (+Ti spork)
- Pocket locking-knife/sharpener
- Duct-tape
- Emer-Rations:
- · Beef jerky
- Ramen noodles
- Chocolate
- Coffee "singles" bags
- Headlamp & USB charger
- Small "Friends" flashlight
- Ziplock/dry bags
- Self stowing hike/camp towel

## **Critical Supplies (right 2 Columns)**

- Fire making
  - Waterproof matchbox
  - Cotton + chapstick (m: fire+1-aid)
  - Steel/ferro-rod
  - Wax-wood/fatwood
  - Ferro/fuel metal match
- Fixed camp knife (6-9in blade) (m:wood+food)
- · Pocket chain-saw
- Small first aid kit
- Bug spray
- Survival bandanna (m: hat, water filter+1-aid)
- Strong pocket flashlight(USB charging)
- Water purifing straw/chems
- Paracord
- Survival poncho (m:rain+pillow+shelter)